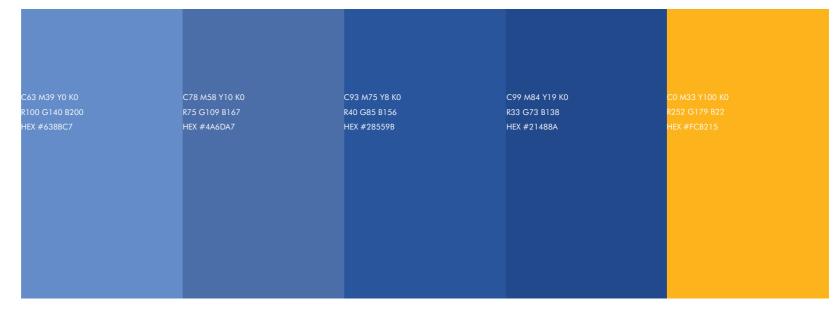

#### CMYK Plate

C63 M39 Y0 K0
PANTONE 7682C
R100 G140 B200
HEX #638BC7

C78 M58 Y10 K0 PANTONE 7683C R75 G109 B167 HEX #4A6DA7 C93 M75 Y8 K0
PANTONE 7685C
R40 G85 B156
HEX #28559B

C99 M84 Y19 K0 PANTONE 7687C R33 G73 B138 HEX #21488A