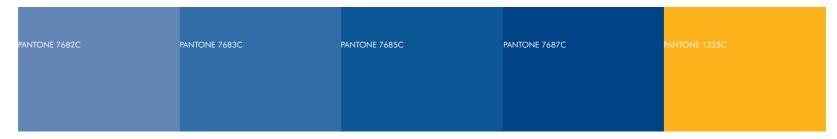

#### PANTONE Plate

#### CMYK Plate

C63 M39 Y0 K0
PANTONE 7682C
R100 G140 B200
HEX #638BC7

C78 M58 Y10 K0 PANTONE 7683C R75 G109 B167 HEX #4A6DA7 C93 M75 Y8 K0
PANTONE 7685C
R40 G85 B156
HEX #28559B

C99 M84 Y19 K0 PANTONE 7687C R33 G73 B138 HEX #21488A